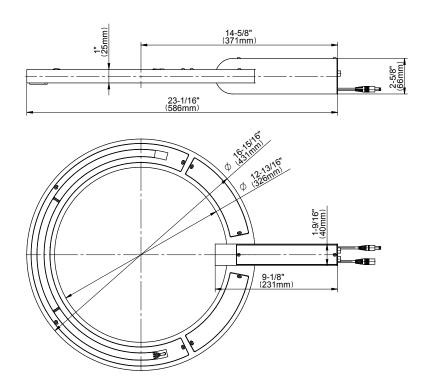

## **Product Features**

- Wall-mounted installation
- 6-color LED chromotherapy lighting
- Dual-function water feature with waterfall and rain shower settings
- Features no-clog, easy-clean spray nozzles
- Flow rates: rain shower ≤ 2.0 max gpm, waterfall ≤ 2.0 max gpm
- Includes wall-mount button for LED control box