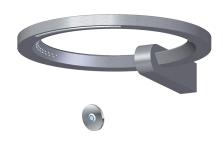

## **Product Features**

- Wall-mounted installation
- 6-color LED chromotherapy lighting
- Dual-function water feature with waterfall and rain shower settings
- Features no-clog, easy-clean spray nozzles
- Flow rates: rain shower ≤ 2.0 max gpm, waterfall ≤ 2.0 max gpm
- Includes wall-mount button for LED control box

## Available Finishes

- Polished Chrome G-8760-PC
- Architectual Black\* G-8760-BK\*
- Architectual White\* G-8760-WT\*